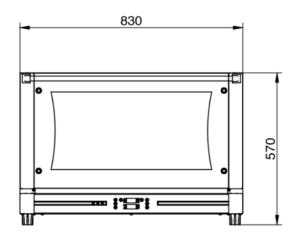

#### **Technical features**

Outside dimension: 830 L x 830 P x 570 H mm

 Space between trays:
 75 mm

 Trays:
 4T 40X60

 Power:
 7,2 KW

 Weight:
 53 Kg

 Max temperature:
 270 ° C

Power supply: 400 V ~ 3PH + N + PE | 230 V ~ 3PH + PE | 230 V ~ 1PH + N + PE | 50-60 Hz