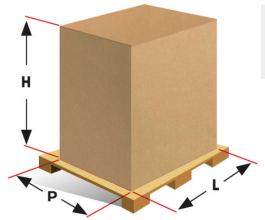

### **Packaging**

Packing size: 900 L x 900 P x 720 H mm

Net weight: 57 Kg

Gross weight: 63 Kg