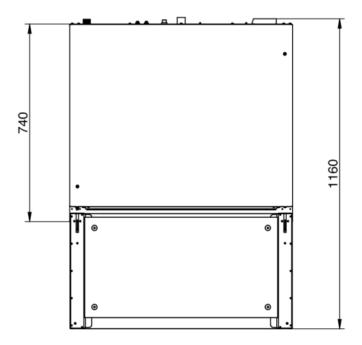

#### **Technical features**

Outside dimension: 830 L x 830 P x 570 H mm

 Space between trays:
 75 mm

 Trays:
 4T 40X60

 Power:
 7,2 KW

 Weight:
 53 Kg

 Max temperature:
 270 ° C

Power supply: 400 V ~ 3PH + N + PE | 230 V ~ 3PH + PE | 230 V ~ 1PH + N + PE | 50-60 Hz