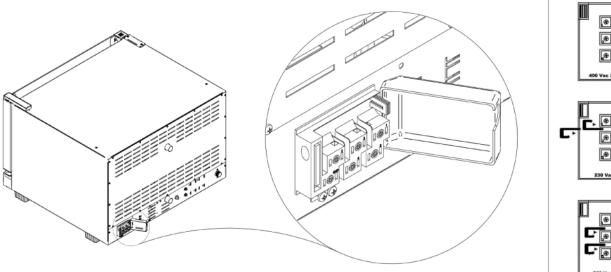

#### **Connections**

#### **Technical features**

Outside dimension: 830 L x 830 P x 570 H mm

 Space between trays:
 75 mm

 Trays:
 4T 40X60

 Power:
 7,2 KW

 Weight:
 53 Kg

 Max temperature:
 270 ° C

Power supply: 400 V ~ 3PH + N + PE | 230 V ~ 3PH + PE | 230 V ~ 1PH + N + PE | 50-60 Hz