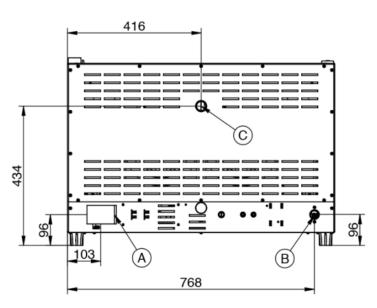

### Legend

- A Electric supply
- B Water inlet 3/4"
- C Steam exhaust Ø 50mm

#### **Connections**