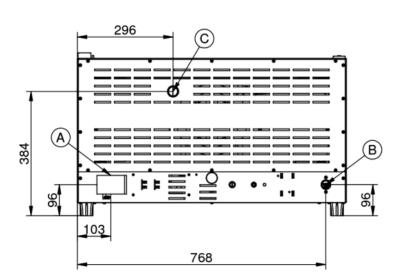

## Legend

- A Electric supply
- B Water inlet 3/4"
- C Steam exhaust Ø 50mm

## **Connections**