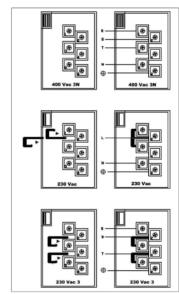

## **Connections**

#### **Technical features**

Outside dimension: 830 L x 830 P x 487 H mm

 Space between trays:
 75 mm

 Trays:
 3T 40X60

 Power:
 3,6 KW

 Weight:
 43 Kg

 Max temperature:
 270 ° C

Power supply: 400 V ~ 3PH + N + PE | 230 V ~ 3PH + PE | 230 V ~ 1PH + N + PE | 50-60 Hz