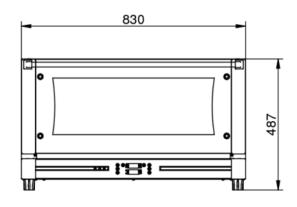

#### **Technical features**

Outside dimension: 830 L x 830 P x 487 H mm

 Space between trays:
 75 mm

 Trays:
 3T 40X60

 Power:
 3,6 KW

 Weight:
 43 Kg

 Max temperature:
 270 ° C

Power supply: 400 V ~ 3PH + N + PE | 230 V ~ 3PH + PE | 230 V ~ 1PH + N + PE | 50-60 Hz