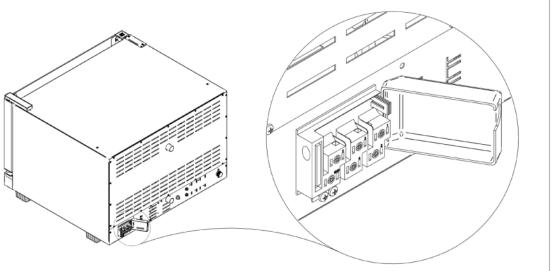

## Legend

- A Electric supply
- B Water inlet 3/4"
- C Steam exhaust Ø 50mm

## **Electrical Supply**