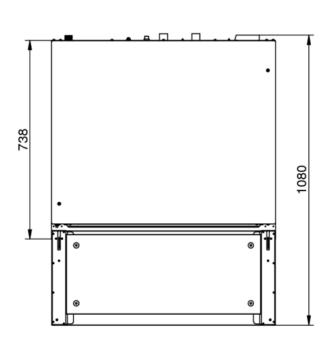

#### **Technical features**

Outside dimension: 830 L x 830 P x 487 H mm

 Space between trays:
 75 mm

 Trays:
 3T 40X60

 Power:
 3,6 KW

 Weight:
 43 Kg

 Max temperature:
 270 ° C

Power supply: 400 V ~ 3PH + N + PE | 230 V ~ 3PH + PE | 230 V ~ 1PH + N + PE | 50-60 Hz