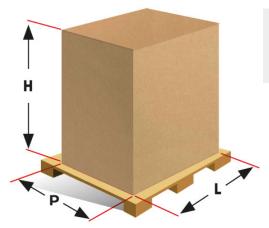

## **Packaging**

| Packing size: | 900 L x 900 P x 640 H mm |
|---------------|--------------------------|
| Net weight:   | 50 Kg                    |
| Gross weight: | 56 Kg                    |