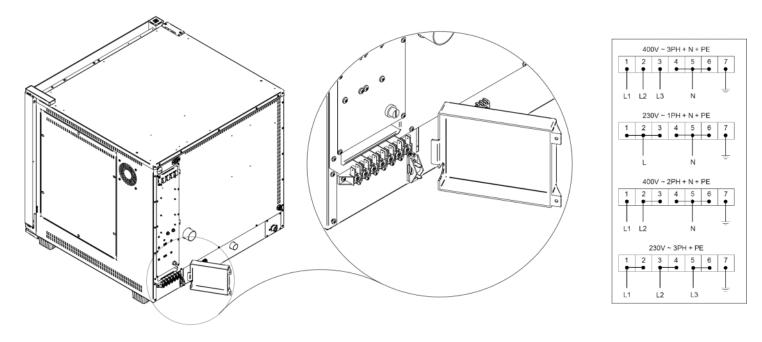

cooking Delayed cooking programming ?? 6 Cooking modes Core probe Controlled steam injection (%) Fan inversion system Multipoint probe Error reporting 5 Fan speeds HACCP register Inner and online collection of recipes Multi-timer tray cooking end Glass opening for cleaning USB port

#### Accessories

Cabinets, Blast chillers, Exhaust & draining, Cleaning & purification, Control tools, Stands & supports, Trays





COMBI STEAM OVEN

# **Gourmet 1011 Vision**

#### **Electrical Power Supply**





#### Legend

- A Drain liquid Ø 30mm
- B Equipotential terminal comb
- C Electric supply
- D Water inlet 3/4"
- E Extracting hood supply
- F Steam exhaust Ø 50mm
- G Inlet for washing kit Ø 8mm
- H Depressurizer Ø 12mm





# **Gourmet 1011 Vision**

## **Electrical Power Supply**

## Connections



# Packaging



| Packing size: | 790 L x 870 P x 1140 H mm |
|---------------|---------------------------|
| Net weight:   | 87 Kg                     |
| Gross weight: | 96 Kg                     |