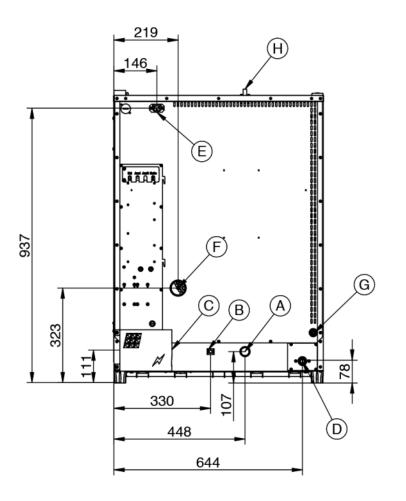

#### Legend

- A Drain liquid Ø 30mm
- B Equipotential terminal comb
- C Electric supply
- D Water inlet 3/4"
- E Extracting hood supply
- F Steam exhaust Ø 50mm
- G Inlet for washing kit Ø 8mm
- H Depressurizer Ø 12mm

# **Gourmet 1011 Vision**

## **Electrical Power Supply**