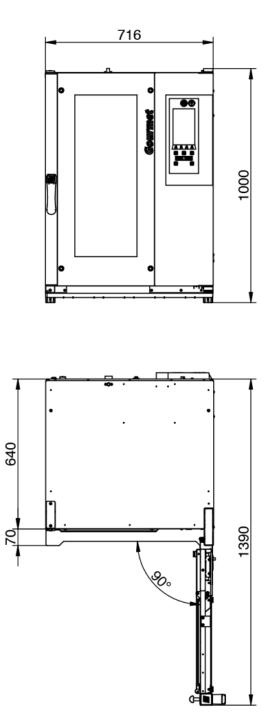

#### Technical features

| Seats:               | 80/160                                                                                              |
|----------------------|-----------------------------------------------------------------------------------------------------|
| Outside dimension:   | 715 L x 800 P x 1000 H mm                                                                           |
| Space between trays: | 65 mm                                                                                               |
| Trays:               | 10T GN 1/1                                                                                          |
| Power:               | 16 KW                                                                                               |
| Weight:              | 80 Kg                                                                                               |
| Max temperature:     | 270 ° C                                                                                             |
| Power supply:        | 400 V ~ 3PH + N + PE   400 V ~ 2PH + N + PE   230 V ~ 3PH + PE   230 V ~ 1PH + N +<br>PE   50-60 Hz |

# **Gourmet 1011 Vision**